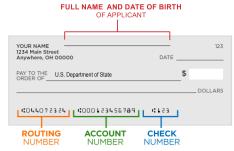

## PLEASE NOTE THERE ARE TWO SEPARATE PAYMENTS

1- Personal check, cashier's check or money order payable to the US Department of State. (No cash or card) With applicant info as shown on the right.

2- Cash, Check, Debit Card or Money order payable to the Stanislaus County Law Library.